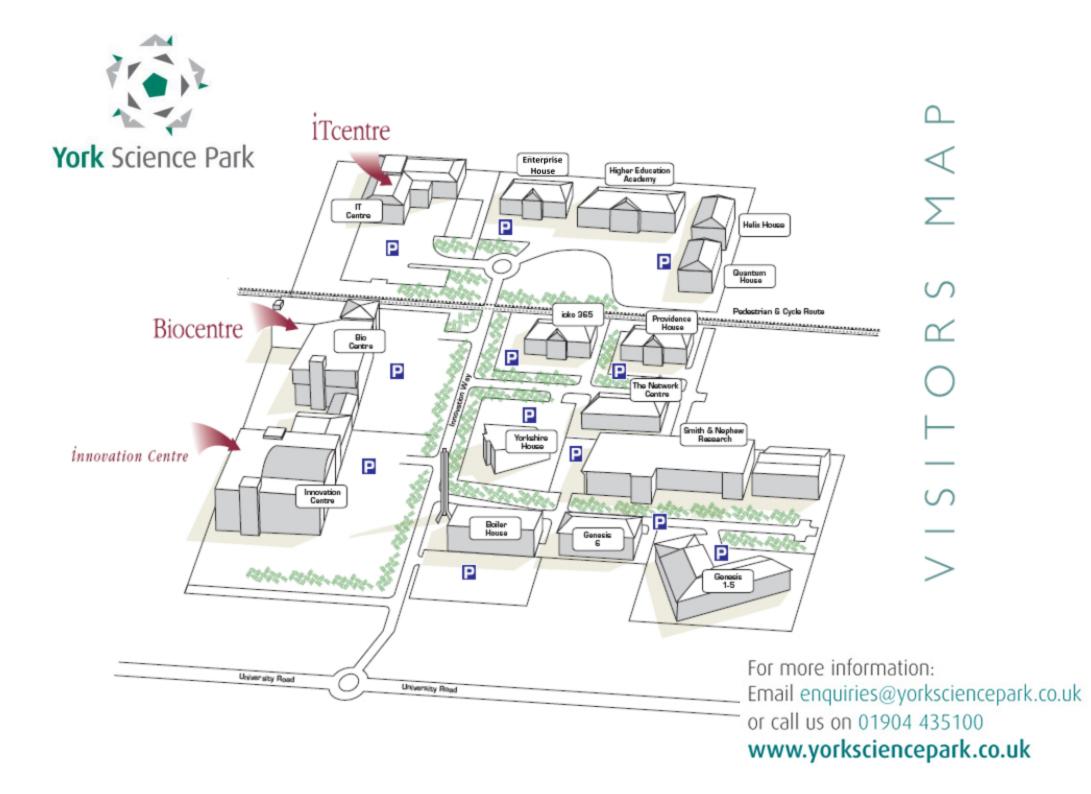

## SCIENCE PARK

This map shows the location of YHEC on the York Science Park. For YHEC please see photo below for directions.

Visitors can obtain a parking permit from YHEC and park in one of the car parks by the buildings labelled in red on the following page.