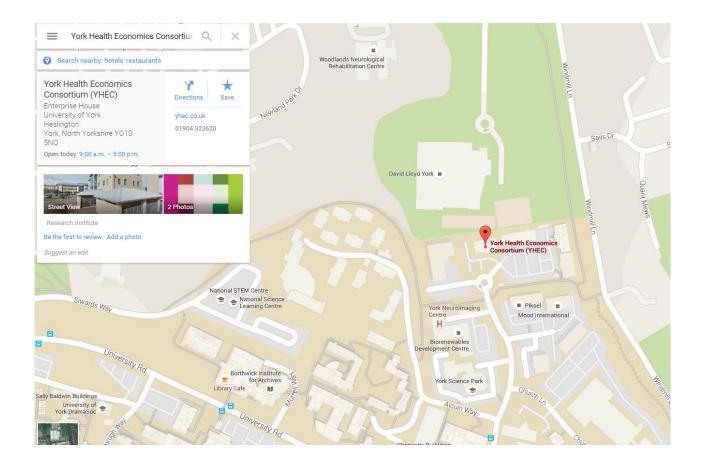

## SCIENCE PARK

This map shows the location of YHEC on the York Science Park. For YHEC please see photo below for directions.

Visitors can obtain a parking permit from YHEC and park in one of the car parks by the buildings labelled in red on the following page.